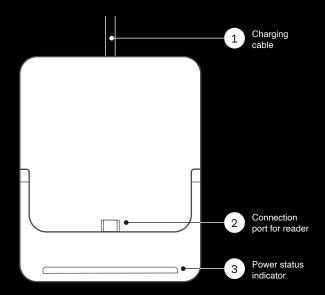

### **Getting started**

This dock keeps your Smart Mini reader charged and positioned on your countertop.

### **Setting up**

Connect the provided USB charging cable to the port found beneath the dock and your power supply.

#### **Placement**

Position your Smart Mini dock on your counter, where customers can easily tap or insert their card/device.

Insert your Smart Mini reader into the dock and your reader will automatically turn on.