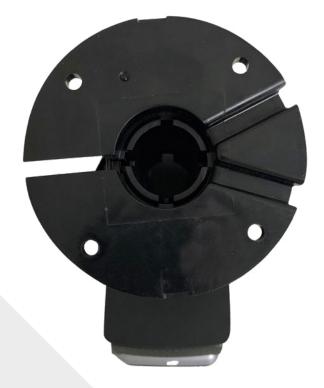

### Top view of terminal base on stand

To release the terminal from the base, insert the key into the left side of the terminal base lock.