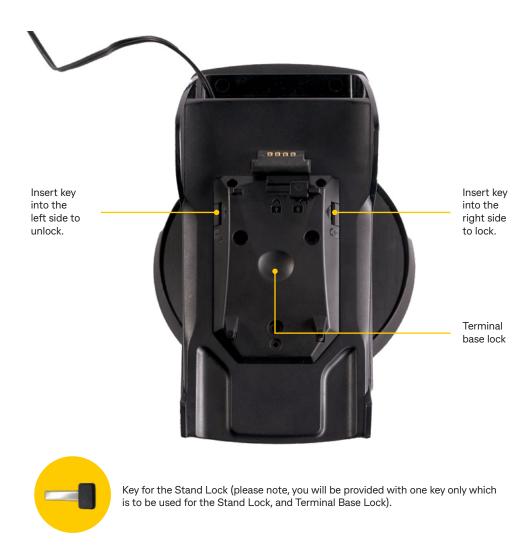

#### Stand Lock

Insert key into the left side to unlock.

Insert key into the right side to lock.

Key for the Stand Lock

Place terminal base on to the stand and insert the key into the right side of the stand lock to secure the terminal base to the stand.

To release the terminal base from the stand, insert the key into the left side of the stand lock.

### Top view of terminal base on stand

To release the terminal from the base, insert the key into the left side of the terminal base lock.