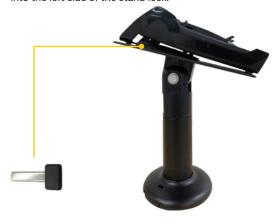

#### Stand Lock

Insert key into the left side to unlock.

Insert key into the right side to lock.

Key for the Stand Lock

Place terminal base on to the stand and insert the key into the right side of the stand lock to secure the terminal base to the stand.

To release the terminal base from the stand, insert the key into the left side of the stand lock.