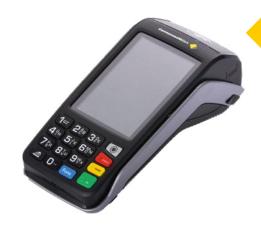

# Essential Move 5000.

**Stand Specifications** 

Terminal dimension

169L x 78W x 57H mm (with in-built printer)

**Base dimension** 

Diameter 100mm

Stand plate dimension

172L x 80W x 229H mm