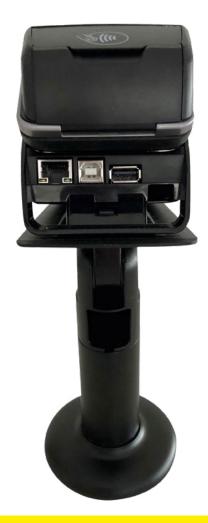

## Back and bottom view of the terminal stand

Move5000 stand has an alternative cable management option to feed the cables through the base and stand. Please note, countertop installation is the merchant's responsibility.