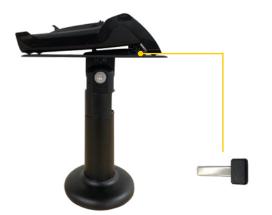

#### Stand Lock

Insert key into the left side to unlock.

Insert key into the right side to lock.

Key for the Stand Lock

Place terminal base on to the stand and insert the key into the right side of the stand lock to secure the terminal base to the stand.

To release the terminal base from the stand, insert the key into the left side of the stand lock.