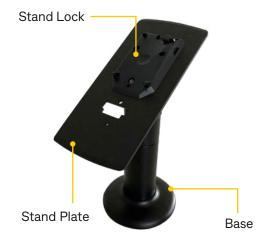

#### Stand with locking plate

#### Stand Lock

Insert key into the left side to unlock.

Insert key into the right side to lock.

Key for the Stand Lock

Place terminal base on to the stand and insert the key into the right side of the stand lock to secure the terminal base to the stand.