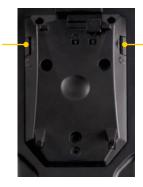

### Top view of terminal base on stand

To release the terminal from the base, insert the key into the left side of the terminal base lock.