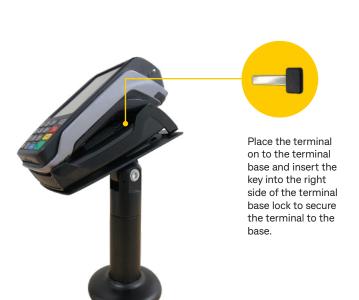

## Secure the terminal to the terminal base

### Top view of terminal base on stand

To release the terminal from the base, insert the key into the left side of the terminal base lock.