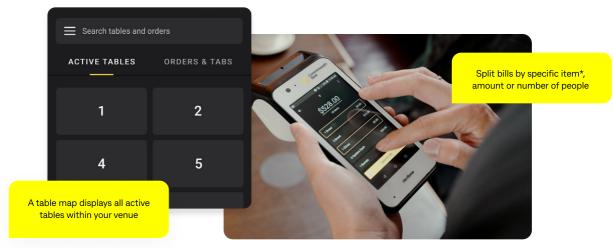

### Take payments from the table

With Smart Hospitality, orders flow to your Smart Terminal, reducing human error. No more running back to the POS to update customer orders.

## Smart Hospitality App Features

Elevate your customer service flow with a payment solution designed for hospitality.

- Split bills
- Digital receipts
- POS connectivity<sup>1</sup>
- Pay at Table functionality
- Customisable Tipping