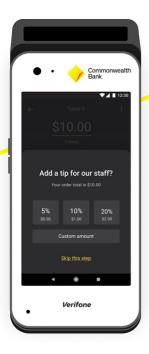

## Increase tipping opportunities

Each customer can leave a tip for their share of the bill, so the tips are not lost in the payment process.

You can also customise the tip percentage amounts displayed on each terminal.