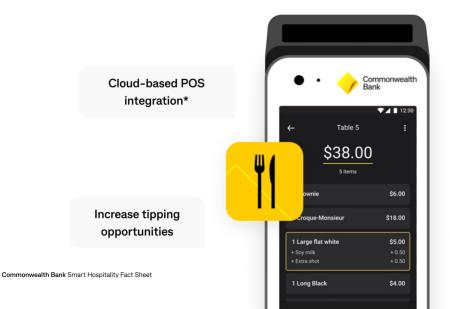

## Increase tipping opportunities

Each customer can leave a tip for their share of the bill, so the tips are not lost in the payment process.

You can also customise the tip percentage amounts displayed on each terminal.

## Smart Hospitality App Features

Elevate your customer service flow with a payment solution designed for hospitality.

- Split bills
- Digital receipts
- POS connectivity<sup>1</sup>
- Pay at Table functionality
- Customisable Tipping