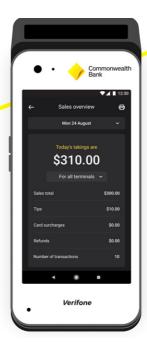

## Sales report at the tap of a button

A comprehensive, one-touch Sales Overview report makes end of day effortless.

You can generate figures for your whole venue from a single terminal at the touch of a button.