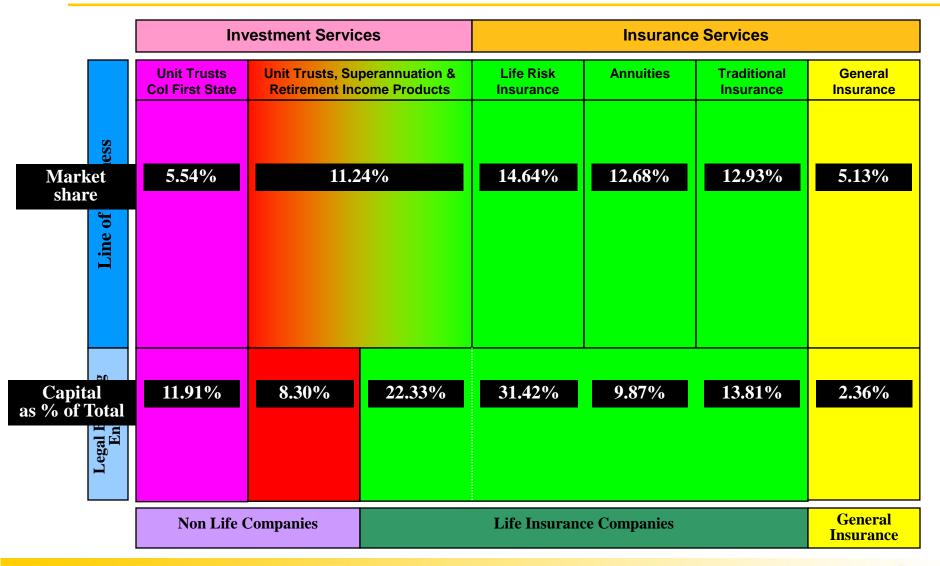

### IIS - Structure of Operations in more detail

|                         | Investment Services                                                       |                                                                                             |                                                                                                                                          | Insurance Services                                                                                                                            |                                                             |                                                                                                  |                                                                               |
|-------------------------|---------------------------------------------------------------------------|---------------------------------------------------------------------------------------------|------------------------------------------------------------------------------------------------------------------------------------------|-----------------------------------------------------------------------------------------------------------------------------------------------|-------------------------------------------------------------|--------------------------------------------------------------------------------------------------|-------------------------------------------------------------------------------|
| of Business             | Unit Trusts                                                               | Unit Trusts, Superannuation &<br>Retirement Income Products                                 |                                                                                                                                          | Life Risk<br>Insurance                                                                                                                        | Annuities                                                   | Traditional<br>Insurance                                                                         | General<br>Insurance                                                          |
|                         | Colonial First<br>State Managed<br>Funds<br>Australia<br>NZ<br>Asia<br>UK | Commonwealth Financial Services<br>Managed Funds\$9.1bn\$11.2bnFUMFUMColonial Managed Funds |                                                                                                                                          | Risk only<br>business   >Death Cover   >Trauma   >Temporary &<br>Permanent Disability   >Sickness & Accident   >Income /Mortgage   Protection | Bundled Risk &<br>Investment<br>>Life time<br>>Term certain | Bundled Risk &<br>Investment<br>>Whole of Life<br>>Endowment<br>>Capital Guaranteed<br>In \$138m | As underwriter<br>\$136m<br>GWP<br>As Rebadged<br>(Commission only)<br>≻Motor |
| Line of                 | \$71.6bn<br>FUM                                                           | \$2.1bn<br>FUM                                                                              | \$10.3bn<br>FUM                                                                                                                          | Consumer Credit<br>Cover<br>\$491m<br>IFP                                                                                                     | \$1.4bn<br>FUM                                              | IFP<br>\$3.1bn<br>FUM                                                                            | ≻стр<br>≻ <sup>Marine</sup><br>\$37m<br>GWP                                   |
| Legal Booking<br>Entity | Colonial First<br>State Group Ltd<br>Colonial First<br>\$71.6bn<br>FUM    | Non Life<br>Company Fund<br>Managers<br>CCSL<br>\$11.2bn<br>FUM                             | Commonwealth Life Ltd   Commonwealth Insurance Holdings Ltd   \$26.0bn   FUM   Colonial Mutual Life Assurance Society Ltd   \$491m   IFP |                                                                                                                                               |                                                             | Commonwealth<br>Insurance Ltd<br>\$136m<br>GWP                                                   |                                                                               |
| Der 31                  | Non Life Companies                                                        |                                                                                             |                                                                                                                                          | Life Insurance Companies                                                                                                                      |                                                             |                                                                                                  | General<br>Insurance                                                          |

### Additional Market Metrics (Domestic business only)

9

**Cormonwealth** Bank