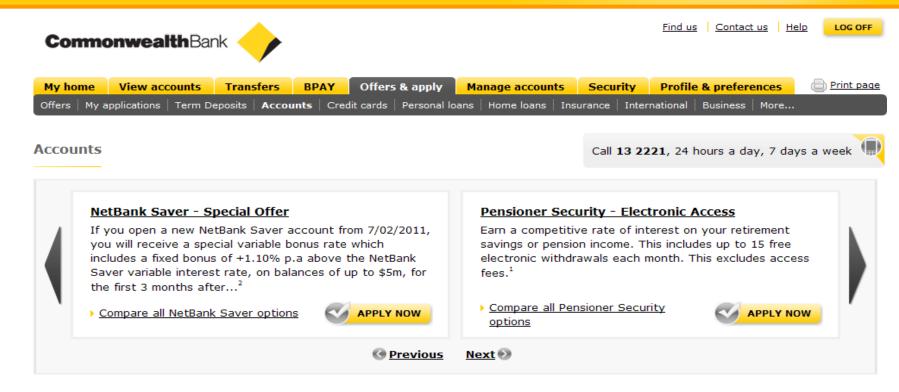

| Commo           | <b>onwealth</b> Ba   | nk 🔶          |            |                        |                  |                 | <u>Find us</u>   <u>Cor</u> | ntact us He |             |
|-----------------|----------------------|---------------|------------|------------------------|------------------|-----------------|-----------------------------|-------------|-------------|
| My home         | View accounts        | Transfers     | BPAY       | Offers & apply         | Manage accou     | nts Security    | Profile & pre               | ferences    | Print page  |
| Offers   My a   | pplications   Term D | eposits Accou | nts   Cred | it cards   Personal lo | ans   Home loans | Insurance   Int | ernational   Busine         | ess   More  |             |
| « Back to accou | unts page            |               |            |                        |                  |                 |                             |             |             |
| NetBank S       | Saver                |               |            |                        |                  | Call us on 13 2 | <b>221</b> , 24 hours a     | day, 7 days | s a week. 🔳 |

NetBank Saver is a high interest online savings account linked to one of your Commonwealth Bank personal transaction accounts. Use your personal transaction account to transfer money to and from your NetBank Saver account. Fees may apply to the linked account.

Select your preferred account option below and click Apply now.

|                                             | Special Offer                                                                                                                                                                                                                                                                                                                                                                                                                                                                                          |                                                                                                                                                                                                                     |  |  |  |  |  |
|---------------------------------------------|--------------------------------------------------------------------------------------------------------------------------------------------------------------------------------------------------------------------------------------------------------------------------------------------------------------------------------------------------------------------------------------------------------------------------------------------------------------------------------------------------------|---------------------------------------------------------------------------------------------------------------------------------------------------------------------------------------------------------------------|--|--|--|--|--|
| Features                                    | If you open a new NetBank Saver account from 7/02/2011, you will receive a special variable bonus rate which includes a fixed bonus of +1.10% p.a above the NetBank Saver variable interest rate, on balances of up to \$5m, for the first 3 months after the account is opened. After the first 3 months, and for amounts greater than \$5m, you will earn our standard NetBank Saver account variable interest rate applicable at the time. This offer is available for a limited time. <sup>1</sup> | With the NetBank Saver, you have instant access to<br>your money, 24 hours a day, 7 days a week. Earn a<br>competitive rate of interest, pay no monthly account<br>fee and there is no minimum balance requirement. |  |  |  |  |  |
| <ul> <li>Hide interest rates</li> </ul>     |                                                                                                                                                                                                                                                                                                                                                                                                                                                                                                        | (See important information)                                                                                                                                                                                         |  |  |  |  |  |
| Interest Rate                               | 5.85% p.a.                                                                                                                                                                                                                                                                                                                                                                                                                                                                                             | 4.75% p.a.                                                                                                                                                                                                          |  |  |  |  |  |
| <ul> <li>Hide account usage fees</li> </ul> | <ul> <li>Hide account usage fees in Australia</li> </ul>                                                                                                                                                                                                                                                                                                                                                                                                                                               |                                                                                                                                                                                                                     |  |  |  |  |  |
| Account fee                                 | Free                                                                                                                                                                                                                                                                                                                                                                                                                                                                                                   | Free                                                                                                                                                                                                                |  |  |  |  |  |
| NetBank transfers <sup>2</sup>              | Free                                                                                                                                                                                                                                                                                                                                                                                                                                                                                                   | Free                                                                                                                                                                                                                |  |  |  |  |  |
| Hide fees for selectable account features   |                                                                                                                                                                                                                                                                                                                                                                                                                                                                                                        |                                                                                                                                                                                                                     |  |  |  |  |  |
| Statement frequency<br>6 monthly            | Free                                                                                                                                                                                                                                                                                                                                                                                                                                                                                                   | Free                                                                                                                                                                                                                |  |  |  |  |  |
| Statement delivery<br>Online (via NetBank)  | Free                                                                                                                                                                                                                                                                                                                                                                                                                                                                                                   | Free Free                                                                                                                                                                                                           |  |  |  |  |  |
| Paper (by mail)                             | Free                                                                                                                                                                                                                                                                                                                                                                                                                                                                                                   | Free                                                                                                                                                                                                                |  |  |  |  |  |