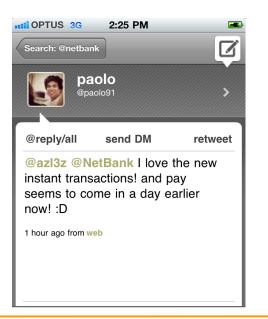

### **Our customers are already experiencing the benefits**

I think @Citibank could do worse than take a look at @NetBank's real time banking system. kthxbai

18 Oct via web 🛛 🏠 Favorite 📭 Retweet is Reply