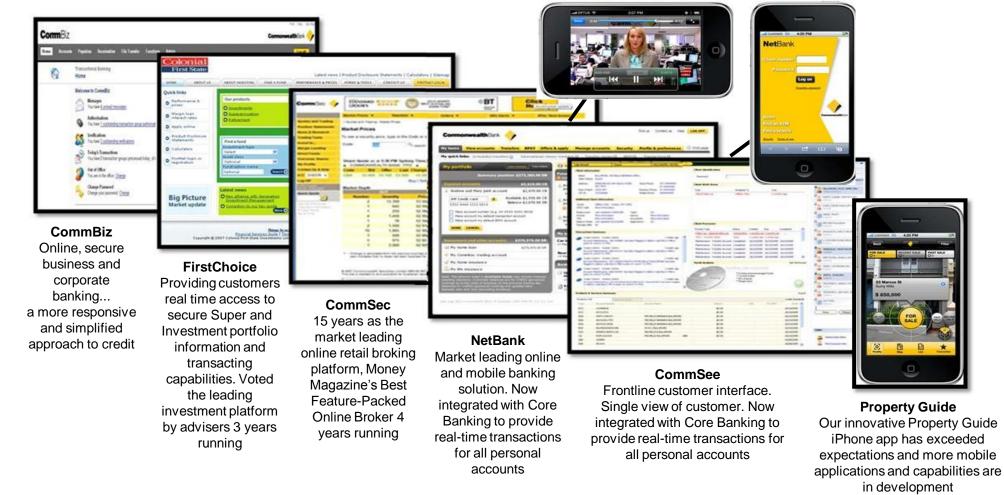

#### **Leading position, leading platforms**

Forrester's newly launched Next-Generation Digital Financial Services report highlights key requirements for the next generation of financial services and cites examples of international banks leading the way, including CBA

# **Leading position**

- Formally announced CBM programme on 28 April 2008
- Modernise legacy systems and processes with a customer-centric platform, and transform associated business operations
- Architecture flexible and efficient. Based on the roles and relationships of a customer's financial life – not products or accounts
- 4 year programme forecast to deliver significant value / benefits:
  - Customer service improvements
  - Growth opportunities
  - Efficiency gains
  - Risk mitigation for aging systems
- Governance through Business Leadership, CEO and Board

#### The journey we're on

| 2007                                                                                                                                                                                                    | 2008                                                                                                                                                                                         | 2009                                                                                                                                                                                                                                                                     | 2010                                                                                                                                                                                                                                                                   | 2011                                                                                                                                                                                                                                        | 2012                                                                                                                 |
|---------------------------------------------------------------------------------------------------------------------------------------------------------------------------------------------------------|----------------------------------------------------------------------------------------------------------------------------------------------------------------------------------------------|--------------------------------------------------------------------------------------------------------------------------------------------------------------------------------------------------------------------------------------------------------------------------|------------------------------------------------------------------------------------------------------------------------------------------------------------------------------------------------------------------------------------------------------------------------|---------------------------------------------------------------------------------------------------------------------------------------------------------------------------------------------------------------------------------------------|----------------------------------------------------------------------------------------------------------------------|
| $\checkmark$                                                                                                                                                                                            | $\checkmark$                                                                                                                                                                                 | $\checkmark$                                                                                                                                                                                                                                                             | $\checkmark$                                                                                                                                                                                                                                                           |                                                                                                                                                                                                                                             |                                                                                                                      |
| <ul> <li>Feasibility paper<br/>prepared</li> <li>Concept paper<br/>prepared for<br/>board</li> <li>Partner/vendor<br/>shortlist<br/>selection</li> <li>SAP &amp;<br/>Accenture<br/>appointed</li> </ul> | <ul> <li>Detailed<br/>evaluation and<br/>business case<br/>prepared</li> <li>Business case<br/>presented to<br/>Board in March<br/>2008</li> <li>Board approved<br/>in April 2008</li> </ul> | <ul> <li>New platform<br/>launched with<br/>First Home<br/>Saver Account</li> <li>New term<br/>deposit for CFS</li> <li>53m customer<br/>records<br/>migrated to SAP</li> <li>Telling platform<br/>and NetBank<br/>integrated to<br/>new banking<br/>platform</li> </ul> | <ul> <li>1.2m Term<br/>deposit accounts<br/>migrated to new<br/>platform</li> <li>10m retail<br/>deposit and<br/>transaction<br/>accounts<br/>migrated</li> <li>All retail deposit<br/>and transaction<br/>customers<br/>experiencing real<br/>time banking</li> </ul> | <ul> <li>Business<br/>deposit and<br/>transaction<br/>accounts<br/>migrated</li> <li>CommBiz<br/>integrated</li> <li>New capabilities<br/>will be launched:<br/>bundling/<br/>packaging,<br/>sweeping and<br/>pooling facilities</li> </ul> | <ul> <li>Business<br/>lending<br/>accounts<br/>migrated</li> <li>Retail lending<br/>accounts<br/>migrated</li> </ul> |