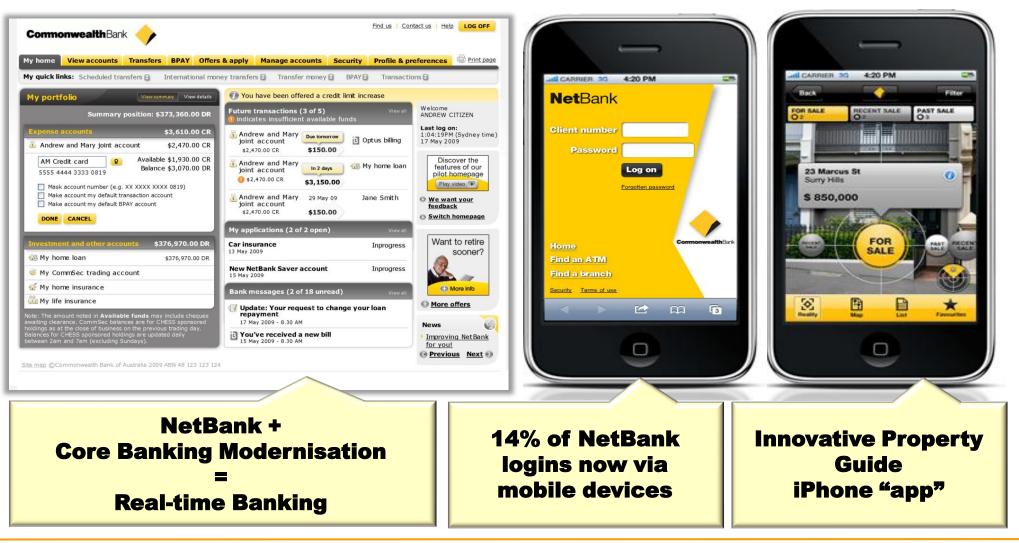

### **Our customers are already experiencing the benefits**

I think @Citibank could do worse than take a look at @NetBank's real time banking system. kthxbai

18 Oct via web 🛛 🏠 Favorite 📭 Retweet is Reply

LloydsTSBOnline Lloyds TSB @lorne\_currie Hi I'm JC. Online Banking is real time but debit card transactions can take a few days to process. Is that what you mean?^LTSB 11 hours ago

CBA real time banking, good stuff.

thisisantz Anna 🗆

22 Nov

in reply to @LloydsTSBOnline ↑

@LloydsTSBOnline yes. Can't we at least see who has auth transactions on our accounts? CommBank in Aus can do it.

6 hours ago via web 🛛 🏠 Favorite 📭 Retweet 🥱 Reply

### **Our customers are already experiencing the benefits**

Customers can now see transactions straight away

• Accounts **opened instantly** so customers can immediately start to transact/save

CBA account switching on the spot – no closure/re-opening

• Clear simple transaction descriptions e.g. transaction type, location, description

Enhanced sales interaction supported by simple product set

| <br> |
|------|
|      |
|      |
|      |
| <br> |
|      |
| <br> |
|      |
|      |
|      |
|      |
|      |
|      |
| <br> |
|      |
|      |
|      |
|      |
|      |
|      |