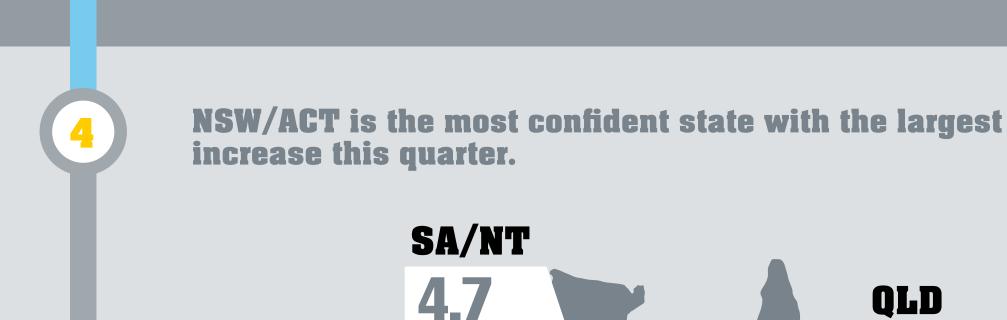

**December 2013 Quarter** 

SINCE THE INTRODUCTION OF THE FUTURE BUSINESS INDEX IN SEPTEMBER, 2011.

## HERE IS WHY:

2011



The Commonwealth Bank Future Business Index is now at 17.0 points\*, a significant increase from 10.8 points recorded in September 2013 Quarter. 13 10.8 9.3 9.3 5.2 4.3 **QTR** -0.3

2013

\*The Future Business Index is a point gauge of business confidence over the next 6 months.

2012

2 Positive outlook for the next 6 months.



3



CONSTRUCTION



22.8

**MINING** 

-19.5

INFO MEDIA 8 TELCO







International

Increased international competition Weak consumer confidence Economic slowdown in China

**Domestic** 



CAN