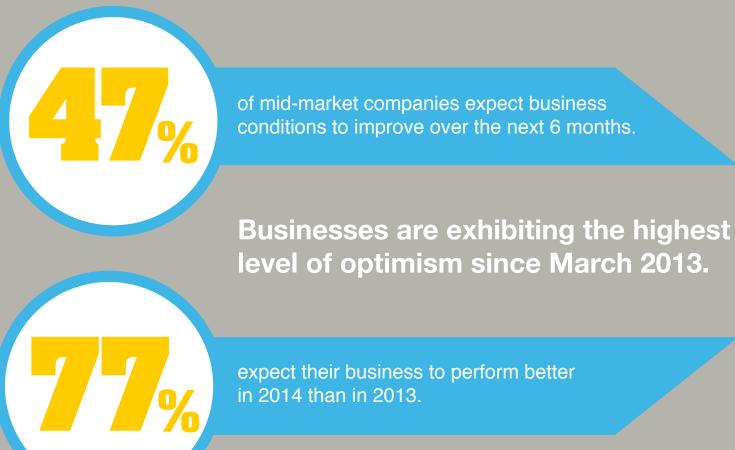

2013

\*The Future Business Index is a point gauge of business confidence over the next 6 months.

2012

2 Positive outlook for the next 6 months.

3

CONSTRUCTION

22.8

**MINING** 