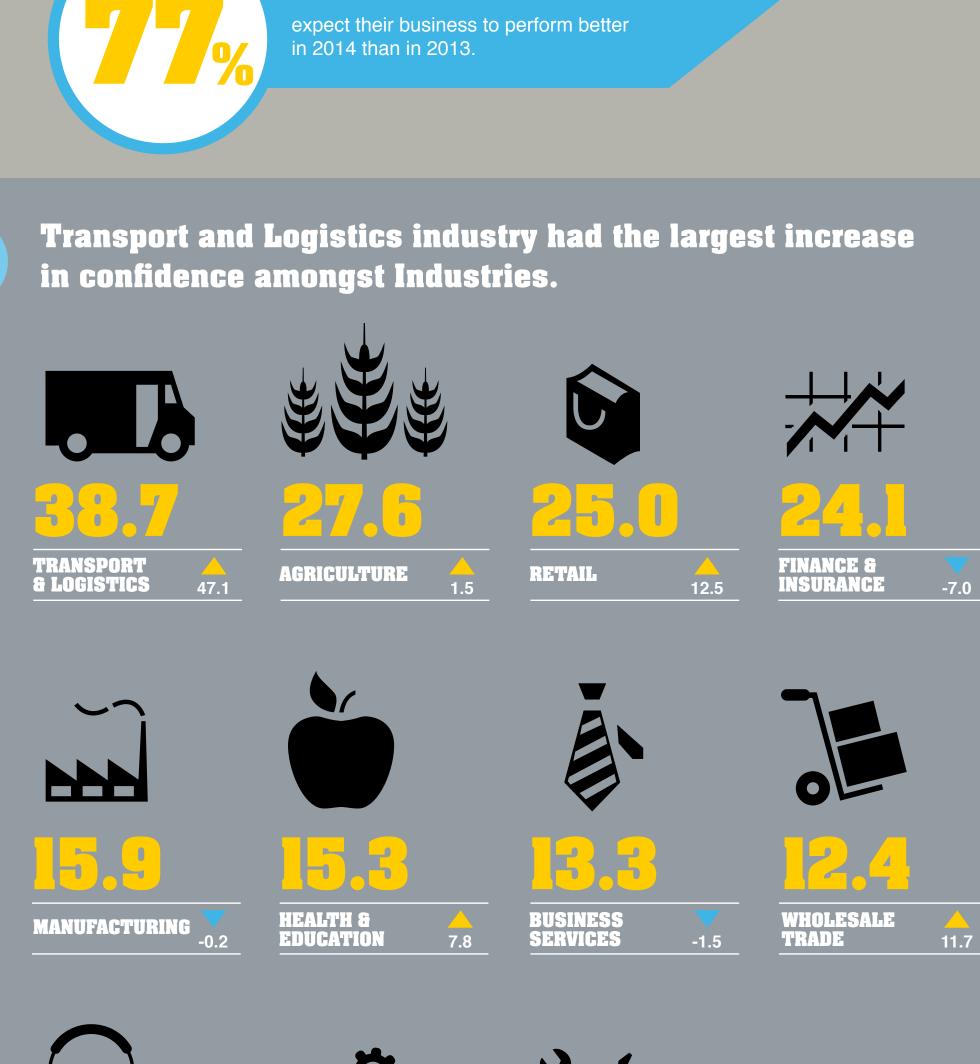

2013

\*The Future Business Index is a point gauge of business confidence over the next 6 months.

2012

2 Positive outlook for the next 6 months.

3

CONSTRUCTION

22.8

**MINING** 

-19.5

INFO MEDIA 8 TELCO

International

Increased international competition Weak consumer confidence Economic slowdown in China

**Domestic** 

CAN