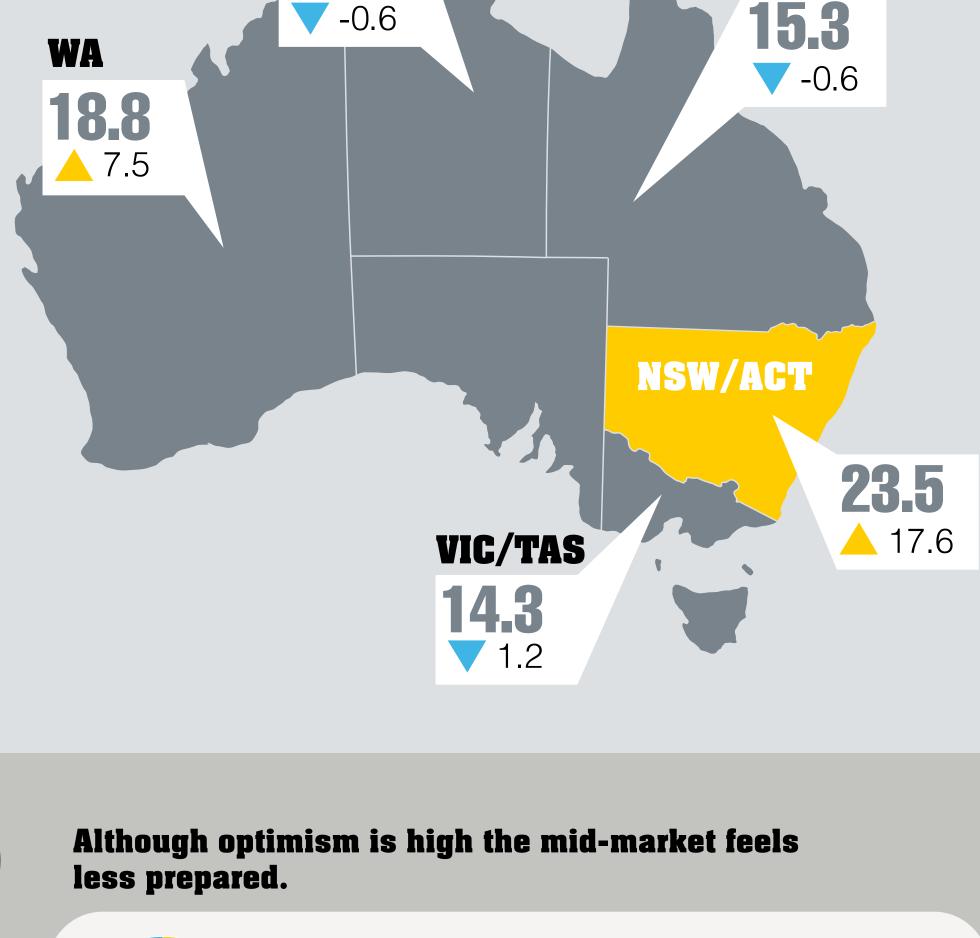

**December 2013 Quarter** 

SINCE THE INTRODUCTION OF THE FUTURE BUSINESS INDEX IN SEPTEMBER, 2011.

## HERE IS WHY:

2011



The Commonwealth Bank Future Business Index is now at 17.0 points\*, a significant increase from 10.8 points recorded in September 2013 Quarter. 13 10.8 9.3 9.3 5.2 4.3 **QTR** -0.3

2013

\*The Future Business Index is a point gauge of business confidence over the next 6 months.

2012

2 Positive outlook for the next 6 months.



3



CONSTRUCTION



22.8

**MINING** 

-19.5

INFO MEDIA 8 TELCO







International

Increased international competition Weak consumer confidence Economic slowdown in China

**Domestic** 



CAN