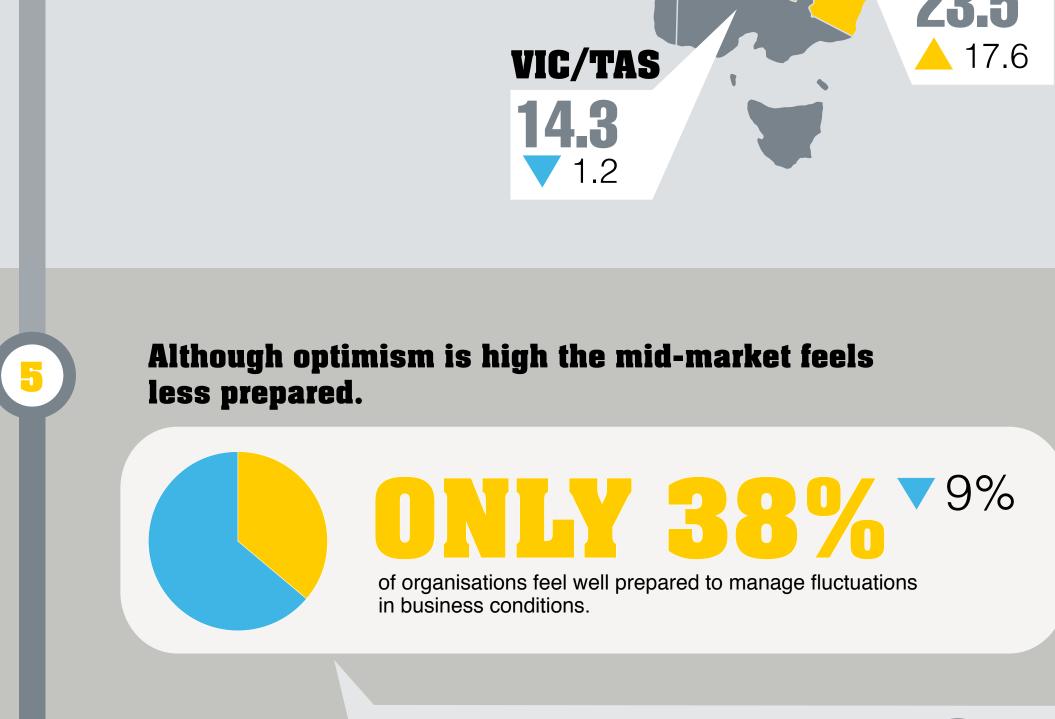

**December 2013 Quarter** 

SINCE THE INTRODUCTION OF THE FUTURE BUSINESS INDEX IN SEPTEMBER, 2011.

## HERE IS WHY:

2011



The Commonwealth Bank Future Business Index is now at 17.0 points\*, a significant increase from 10.8 points recorded in September 2013 Quarter. 13 10.8 9.3 9.3 5.2 4.3 **QTR** -0.3

2013

\*The Future Business Index is a point gauge of business confidence over the next 6 months.

2012

2 Positive outlook for the next 6 months.



3



CONSTRUCTION



22.8

**MINING** 

-19.5

INFO MEDIA 8 TELCO







International

Increased international competition Weak consumer confidence Economic slowdown in China

**Domestic** 



CAN